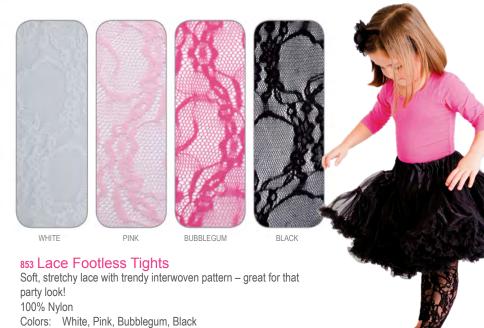

#### 853 Lace Footless Tights

Soft, stretchy lace with trendy interwoven pattern – great for that party look!

100% Nylon

Colors: White, Pink, Bubblegum, Black

Packed: 1/4 dozens

Sizes: 0-12mos, 12-24mos, 1-3yrs, 3-5yrs, 6-8yrs, 9-11yrs

Price: \$5.50pr/\$66.00dz