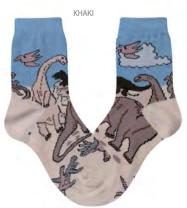

#### 140 Triassic Age Sock

This is what it would have looked like

— if we grew up in the Triassic age...

70% Cotton, 27% Nylon, 3% Spandex

Colors: Khaki Packed: ¼ dozens

Sizes: 5-6, 6-7, 7-8, 8-9 Price: \$2.25pr/\$27.00dz