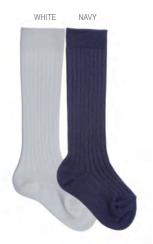

#### 393 Ribbed Knee Sock

A practical yet stylish all over rib knit design.

70% Cotton, 27% Polyester, 3% Spandex

Colors: White, Navy
Packed: ¼ dozens
Sizes: 5-6, 6-7, 7-8, 8-9
Price: \$2.50pr/\$30.00dz