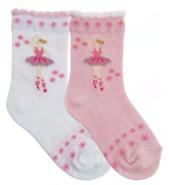

#### 424 Ballerina Sock

Every girl just loves to dance. With these delightful ballerinas she'll be twirling on her toes in minutes! 70% Cotton, 27% Nylon, 3% Spandex

Colors: White, Pink
Packed: ¼ dozens