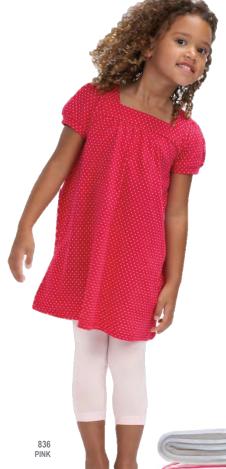

#### 836 Pima Capri

Instant fashion – a basic Pima cotton and Spandex capri for a great look with any outfit. 50% Pima Cotton, 45% Nylon, 5% Spandex

Colors: White\*, Pink, Violet, Orange, Lavender, Bubblegum, Turq, Hot Pink, Chocolate, Navy, Black\*

Packed: 1/4 dozens

Sizes: 1-3yrs, 3-5yrs, 6-8yrs,

9-11yrs

\* Black and White also available

in 12-15yrs

Price: \$4.95pr/\$59.40.00dz