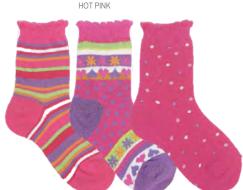

#### 454 Ruffle Dot Sock

Perfect polka dot ruffle looks great in summer shades.

70% Cotton, 27% Nylon, 3% Spandex

Colors: Pink, Minnows, Lilac, Reef, Bubblegum

Packed: ¼ dozens Sizes: 5-6, 6-7, 7-8, 8-9 Price: \$3.00pr/\$36.00dz