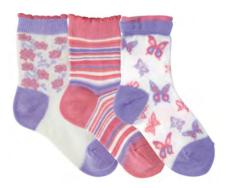

#### 301 Pick-a-Mix Sock

70% Cotton, 27% Nylon, 3% Spandex

Colors: Pink, Petal, Navy Packed: ¼ dozen assorted (1 pair of each pattern) Sizes: 5-6, 6-7, 7-8, 8-9 Price: \$2.25pr/\$27.00dz