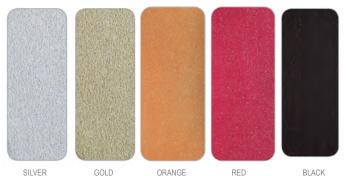

#### 849 Sparkly Tights

Stunning sparkly tights are a "must have" this season – and go perfectly with those party shoes. Luxuriously soft – never scratchy!

70% Nylon, 20% Lurex, 10% Spandex Colors: Silver, Gold, Orange, Red, Black