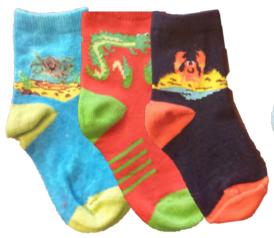

#### 147 Africa 3 Pack

Oh my! All our favorite safari sights! 60% Cotton, 27% Nylon, 10% Polyester,

3% Spandex Colors: Assorted

Packed: 1 dozen (4-3 pair packs)

Sizes: 5-6, 6-7, 7-8 Price: \$5.00/3pk/\$20.00dz