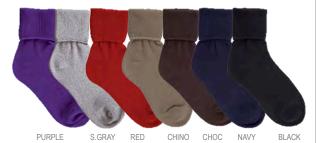

h coordinating ruffle in the most delicious shades.

70% Pima Cotton, 27% Nylon, 3% Spandex Colors: White, Pink, Bubblegum, Lavender, Tangerine, Coral, Silver Gray, Red, Navy, Blackberry,

Chocolate, Black
Packed: ¼ dozens
Sizes: 5-6 6-7 7-8 8-9

Sizes: 5-6, 6-7, 7-8, 8-9 Price: \$3.25pr/\$39.00dz



#### 502 Organic Turncuff Handlinked Sock

From classic colors to fashion shades – this super soft, eco-friendly turncuff is a great addition to the sock drawer.

70% Organic Cotton, 27% Nylon, 3% Spandex Colors: White, Ivory, Pink, Baby Blue, Bubblegum, Orange, Lime, Turq, Purple, Silver Gray, Red, Chino,

Chocolate, Navy, Black Packed: ¼ dozens

Sizes: Preemie, 3-4, 4-5, 5-6, 6-7, 7-8, 8-9,9-11

All colors also available in 9-11!

Price: \$2.00pr/\$24.00dz

Please see availability chart.





| 502 Availability |         |     |     |     |     |     |     |      |
|------------------|---------|-----|-----|-----|-----|-----|-----|------|
|                  | Preemie | 3-4 | 4-5 | 5-6 | 6-7 | 7-8 | 8-9 | 9-11 |
| Baby Blue        | •       | •   | •   | •   | •   | •   | •   | •    |
| Black            |         |     | •   | •   | •   | •   | •   | •    |
| Bubblegum        |         |     | •   | •   | •   | •   | •   | •    |
| Chino            |         |     |     |     |     | •   | •   | •    |
| Chocolate        |         |     |     | •   | •   | •   | •   | •    |
| lvory            |         |     | •   | •   | •   | •   | •   | •    |
| Lime             |         |     |     | •   | •   | •   | •   | •    |
| Navy             |         |     | •   | •   | •   | •