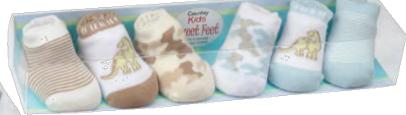

#### 766 Camo

Colors: Assorted

Packed: 6 pair gift box (min order 2 boxes)

Sizes: Size 1: Fits 0-3mos \$10.00 per box Price: