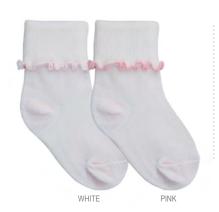

#### 208 Satin Ripple Edge

Sweet satin edges are a real treat!

75% Cotton, 25% Nylon Colors: White, Pink Packed: ½ dozens

Sizes: 3-4, 4-5, 5-6, 6-7, 7-8, 8-9

Price: \$2.50pr/\$30.00dz