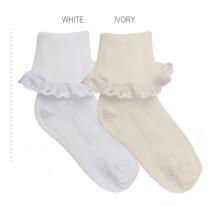

#### 209 Simple Lace Sock

No fuss lace sock – great for all occasions.

80% Cotton, 20% Spandex Colors: White, Ivory Packed: ½ dozens

Sizes: 3-4, 4-5, 5-6, 6-7, 7-8, 8-9 Price: \$2.50pr/\$30.00dz