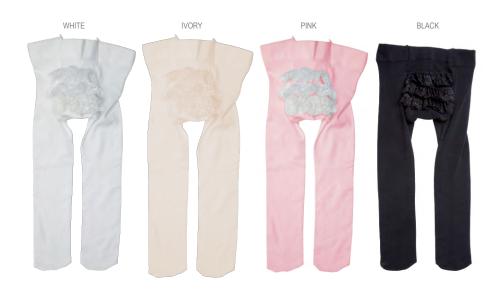

#### 850 Sparkly Footless Tights

Stunning sparkly footless tights are a 'must have' this season – and go perfectly with those party shoes!

70% Nylon, 20% Lurex, 10% Spandex

Colors: Silver, Gold, Black Packed: ¼ dozens

Sizes: 1-3yrs, 3-5yrs, 6-8yrs, 9-11yrs

Price: \$5.50pr/\$66.00dz

PINK BUBBLEGUM CHOCOLATE BLACK