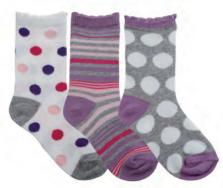

#### 303 Pick-a-Mix Sock

All exciting trios of fashion socks with dots, stripes and climbing florals. 70% Cotton, 27% Nylon, 3% Spandex

Colors: Red, Dusky Plum
Packed: ¼ dozen assorted
(1 pair of each pattern)

Sizes: 5-6, 6-7, 7-8, 8-9 Price: \$2.25pr/\$27.00dz