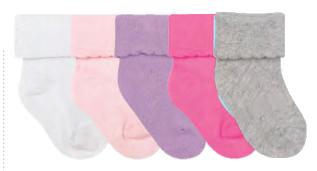

#### 302 Pick-a-Mix Sock

Take your pick from these terrific trios of fashion socks.

Always a favorite!

70% Cotton, 27% Nylon, 3% Spandex

Colors: Pink, Hot Pink
Packed: ¼ dozen assorted

(1 pair of each pattern)

#### 301 Pick-a-Mix Sock

70% Cotton, 27% Nylon, 3% Spandex

Colors: Pink, Petal, Navy Packed: ¼ dozen assorted (1 pair of each pattern) Sizes: 5-6, 6-7, 7-8, 8-9 Price: \$2.25pr/\$27.00dz

#### 303 Pick-a-Mix Sock

All exciting trios of fashion socks with dots, stripes and climbing florals. 70% Cotton, 27% Nylon, 3% Spandex

Colors: Red, Dusky Plum
Packed: ¼ dozen assorted
(1 pair of each pattern)