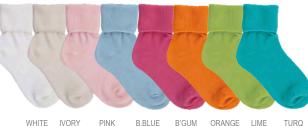

#### 502 Organic Turncuff Handlinked Sock

From classic colors to fashion shades – this super soft, eco-friendly turncuff is a great addition to the sock drawer.

70% Organic Cotton, 27% Nylon, 3% Spandex Colors: White, Ivory, Pink, Baby Blue, Bubblegum, Orange, Lime, Turq, Purple, Silver Gray, Red, Chino,

Chocolate, Navy, Black Packed: ¼ dozens

Sizes: Preemie, 3-4, 4-5, 5-6, 6-7, 7-8, 8-9,9-11

All colors also available in 9-11!

Price: \$2.00pr/\$24.00dz

Please see availability chart.

| 502 Availability |         |     |     |     |     |     |     |      |
|------------------|---------|-----|-----|-----|-----|-----|-----|------|
|                  | Preemie | 3-4 | 4-5 | 5-6 | 6-7 | 7-8 | 8-9 | 9-11 |
| Baby Blue        | •       | •   | •   | •   | •   | •   | •   | •    |
| Black            |         |     | •   | •   | •   | •   | •   | •    |
| Bubblegum        |         |     | •   | •   | •   | •   | •   | •    |
| Chino            |         |     |     |     |     | •   | •   | •    |
| Chocolate        |         |     |     | •   | •   | •   | •   | •    |
| lvory            |         |     | •   | •   | •   | •   | •   | •    |
| Lime             |         |     |     | •   | •   | •   | •   | •    |
| Navy             |         |     | •   | •   | •   | •   | •   | •    |
| Orange           |         |     |     | •   | •   | •   | •   | •    |
| Pink             | •       | •   | •   | •   | •   | •   | •   | •    |
| Purple           |         |     |     | •   | •   | •   | •   | •    |
| Red              |         |     | •   | •   | •   | •   | •   | •    |
| Silver Gray      |         |     | •   | •   | •   | •   | •   | •    |
| Turq             |         |     |     | •   | •   | •   | •   | •    |
| White            | •       | •   | •   | •   | •   | •   | •   | •    |