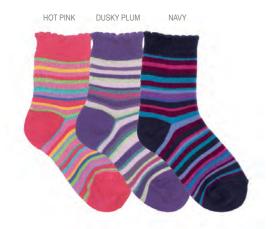

#### 495 Jelly Bean Stripe Sock

Stripes galore! Multicolored stripes in fabulous colors – with something here for everyone. 70% Cotton, 27% Nylon, 3% Spandex Colors: Hot Pink, Dusky Plum, Navy

Packed: ¼ dozens Sizes: 5-6, 6-7, 7-8, 8-9 Price: \$2.25pr/\$27.00dz