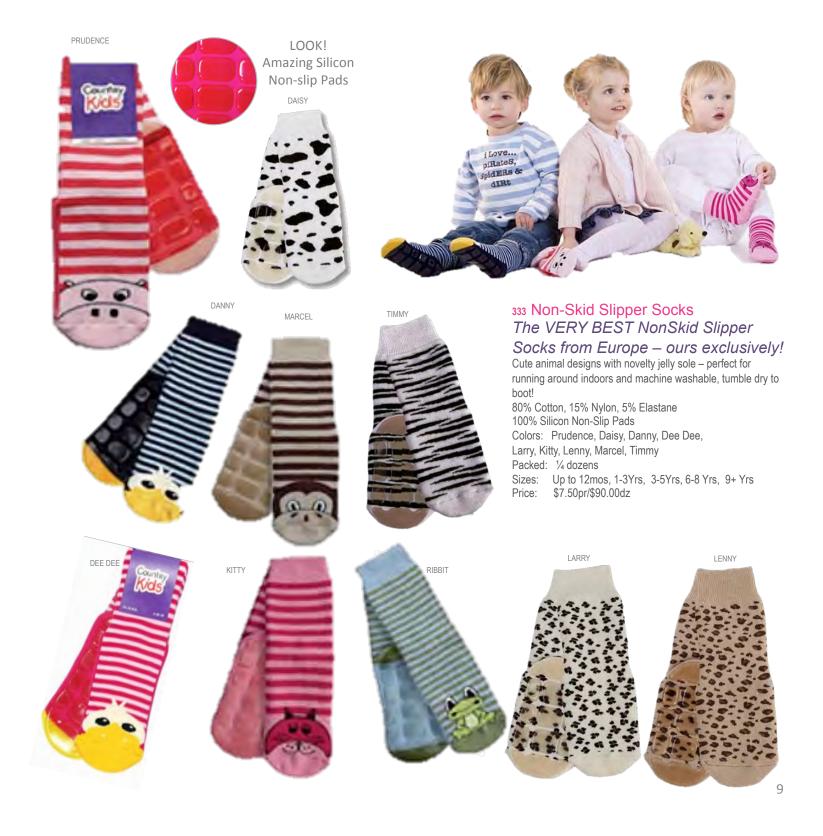

|         |     |     | •   | •   | •   | •   | •    |
| lvory            |         |     | •   | •   | •   | •   | •   | •    |
| Lime             |         |     |     | •   | •   | •   | •   | •    |
| Navy             |         |     | •   | •   | •   | •   | •   | •    |
| Orange           |         |     |     | •   | •   | •   | •   | •    |
| Pink             | •       | •   | •   | •   | •   | •   | •   | •    |
| Purple           |         |     |     | •   | •   | •   | •   | •    |
| Red              |         |     | •   | •   | •   | •   | •   | •    |
| Silver Gray      |         |     | •   | •   | •   | •   | •   | •    |
| Turq             |         |     |     | •   | •   | •   | •   | •    |
| White            | •       | •   | •   | •   | •   | •   | •   | •    |



# ...cute capri's

#### 858 Ruffle Pima Capri

Fabulous Pima cotton capri with a ruffle edge trim at the hems.

70% Pima Cotton, 27% Nylon, 3%

Spandex

858 LAVENDER

10

Colors: White, Lavender, Bubblegum, Tangerine\*, Coral, Navy, Blackberry, Chocolate, Black

\*available 1-3yrs thru 6-8yrs

Packed: 1/4 dozens

1-3yrs, 3-5yrs, 6-8yrs, 9-11yrs Sizes:

Price: \$6.50pr/\$78.00dz













TANGERINE

CORAL

BLACKBERRY



NAVY





BLACK



#### 836 Pima Capri

Instant fashion – a basic Pima cotton and Spandex capri for a great look with any outfit. 50% Pima Cotton, 45% Nylon, 5% Spandex

Colors: White\*, Pink, Violet, Orange, Lavender, Bubblegum, Turq, Hot Pink, Chocolate, Navy, Black\*

Packed: 1/4 dozens

Sizes: 1-3yrs, 3-5yrs, 6-8yrs,

9-11yrs

\* Black and White also available

in 1