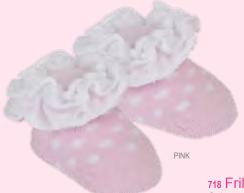

#### 718 Frilly Dot

Colors: Pink, Bubblegum

Packed: 1 pair gift box (min order 3 boxes per color)

Sizes: Size 1: Fits 0-3mos Price: \$3.50 per box