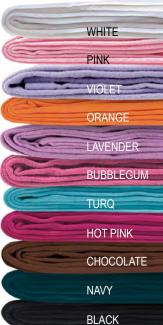

# Basics - All colors and sizes are 'AAA'... Always Available At Once!

Comfortable and durable – a 'no show' liner in a

Fabulous array of popular colors.

70% Organic Cotton, 27% Nylon, 3% Spandex Colors: \*White,\*Pink, Bubblegum, Turq, Orange,

Lime, Purple, Silver Gray, \*Black

Packed: 1/4 dozens

Sizes: 4-5, 5-6, 6-7, 7-8, 8-9

\*also available in 9-11

Price: \$2.00pr/\$24.00dz