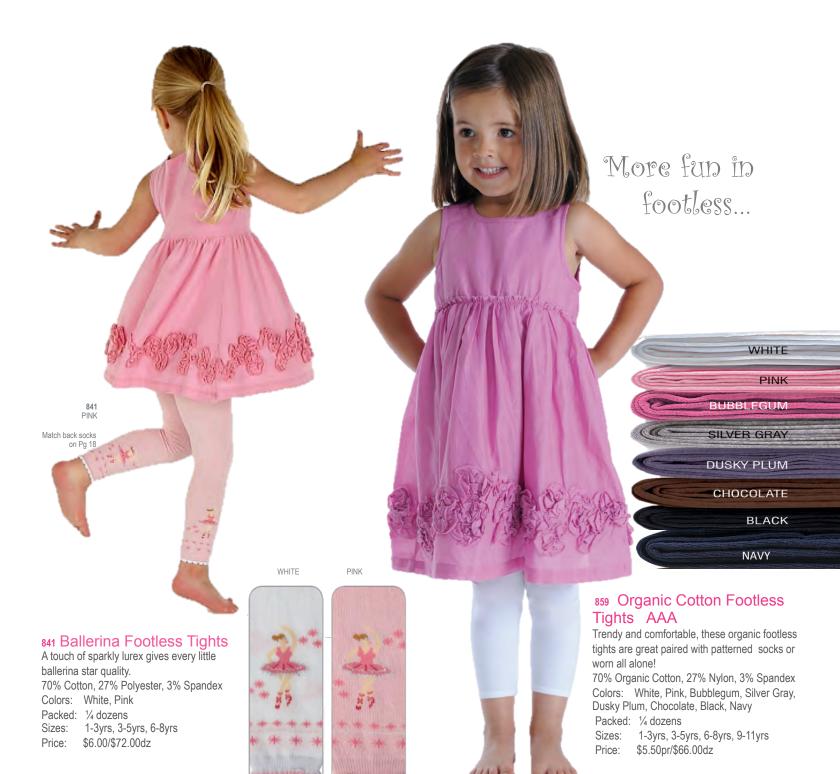

#### 497 I Love Bling! 3 Pack

3 Pair Pack with all her favorites – Heart, Flower, Butterfly – all in a dazzling mix of crystals and nail heads!. 70% Cotton, 27% Polyester, 3% Spandex

Color: Assorted

Packed: 1 dozen (4-3 pair packs)

Sizes: 6-7, 7-8, 8-9 Price: \$6.00/3pk/\$24.00dz

PINK

#### 3302 Hearts & Flowers 3 Pack

Always a favorite!

70% Cotton, 27% Nylon, 3% Spandex

Colors: Pink

Packed: 1 dozen (4-3 pair packs)

Sizes: 6-7, 7-8, 8-9 Price: \$5.00/3pk/\$20.00dz