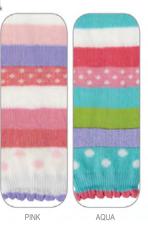

#### 389 Candy Colorblock Sock

Our favorite dot pattern on a fun colorblock. 70% Cotton, 27% Polyester, 3% Spandex

Colors: Pink, Aqua
Packed: ¼ dozens
Sizes: 5-6, 6-7, 7-8, 8-9
Price: \$2.25pr/\$27.00dz

#### 889 Candy Colorblock Capri

Our favorite dot pattern on a fun colorblock. 70% Cotton, 27% Polyester, 3% Spandex

Colors: Pink, Aqua Packed: ¼ dozens

11

Sizes: 1-3yrs, 3-5yrs, 6-8yrs, 9-11yrs

Price: \$5.50pr/\$66.00dz