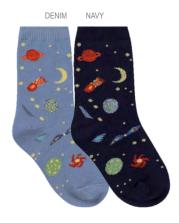

#### 118 Space Sock

Match up your view of the sky with the

stars on your feet.

70% Cotton, 28% Nylon, 2% Spandex

Colors: Denim, Navy
Packed: ¼ dozens
Sizes: 5-6, 6-7, 7-8, 8-9
Price: \$2.25pr/\$27.00dz