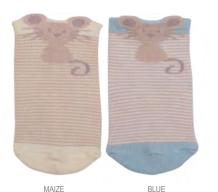

#### 197 Little Mouse Bootie

Shh! There's a guiet little mouse in the house. 70% Cotton,18% Polyester, 10% Nylon, 2% Spandex Colors: Maize, Blue Packed: 1/4 dozens Sizes: 3-4, 4-5, 5-6

Price: \$2.50pr/\$30.00dz