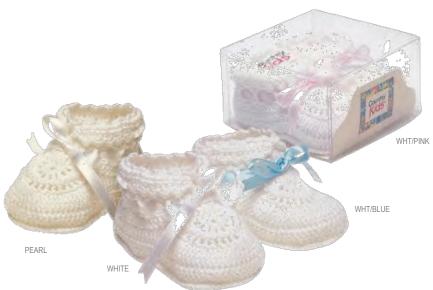

#### 381 Hand Crocket Bootie

Colors: Pearl, White, Wht/Blue, Wht/Pink

Packed: 1 pair gift box (min order 6 boxes per color) Sizes: Size 1: Fits 0-6mos Price: \$5.50 per box