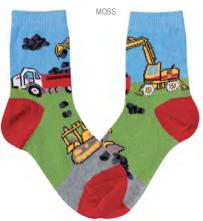

#### 141 Moving Rocks Socks

The real big jobs need all the

real big equipment.

70% Cotton, 27% Nylon, 3% Spandex

Colors: Moss
Packed: ¼ dozens
Sizes: 5-6, 6-7, 7-8, 8-9
Price: \$2.25pr/\$27.00dz

territic socks tor boys...