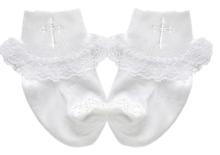

#### 214 Girls Lace Trimmed Christening Sock with Cross Appliqué

Colors: White

Packed: 1 pair pack (min order 6 packs) Size 1: 3-4 (Fits 0-3mos)

Size 2: 4-5 (Fits up to 12mos)

Price: \$3.50pr/\$42.00dz