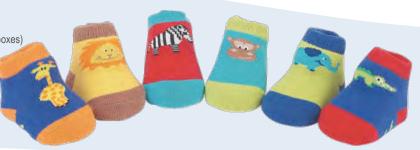

#### 764 Safari

Colors: Assorted

Packed: 6 pair gift box (min order 2 boxes)

Size 1: Fits 0-3mos Sizes: \$10.00 per box