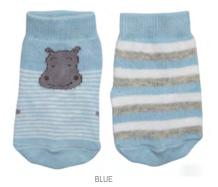

#### 187 Hippo/Stripe 2 Pack

Loveable hippo in the softest baby boy colors 70% Cotton, 27% Polyester,

3% Spandex Colors: Blue Packed: ½ dozens (3-2 pair packs)

Sizes: 3-4, 4-5, 5-6 Price: \$4.00pr/2pk/\$24.00dz