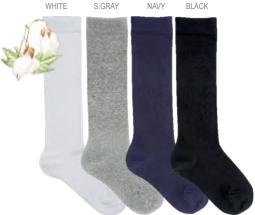

#### 508 Organic Knee Hi

#### wiith Handlinked Toe

Classic knee hi made with rich organic cotton and a seamless comfort toe. Great uniform sock. 70% Organic Cotton, 27% Nylon, 3% Spandex Colors: White, Silver Gray, Navy, Black

Packed: 1/4 dozens

Sizes: 4-5, 5-6, 6-7, 7-8, 8-9, 9-11

Price: \$3.00pr/\$36.00dz

7