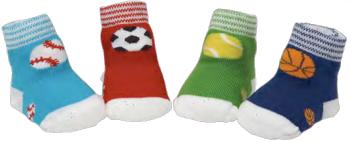

#### 313 Soccer Pick-a-Mix

Step out onto the field in style!

70% Cotton, 18% Polyester, 10% Nylon,

2% Spandex

Colors: Red

Packed: ¼ dozen assorted (1 pair of each pattern)

Sizes: 4-5, 5-6, 6-7, 7-8 Price: \$2.25pr/\$27.00dz

#### 314 Baseball Pick-a-Mix

First base, second base, third. He'll be scoring

home runs!

70% Cotton, 18% Polyester, 10% Nylon, 2% Spandex

Colors: Royal

Packed: ¼ dozen assorted (1 pair of each pattern)

Sizes: 4-5, 5-6, 6-7, 7-8 Price: \$2.25pr/\$27.00dz