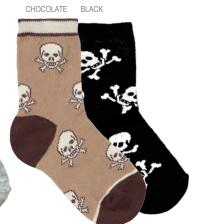

#### 132 Skull Sock

Shiver me timbers! Jump aboard with

the skull and crossbones.

70% Cotton, 27% Nylon, 3% Spandex

Colors: Chocolate, Black
Packed: ¼ dozens
Sizes: 5-6, 6-7, 7-8, 8-9
Price: \$2.25pr/\$27.00dz