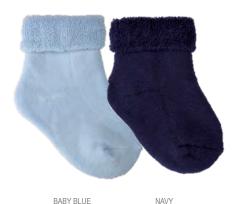

#### 230 Terry Bootie

Soft and snug bootie made with terry for ultra comfort.

84% Cotton, 13% Nylon, 3% Elastane

Colors: Baby Blue\*, Navy Packed: ¼ dozens

Sizes: Preemie\*, 3-4, 4-5, 5-6 Price: \$2.75pr/\$33.00dz

#### 231 Striped Terry Bootie

Soft and snug bootie made with terry for ultra comfort.

84% Cotton, 13% Nylon, 3% Elastane

Colors: Baby Blue\*, Navy Packed: 1/4 dozens

Sizes: Preemie\*, 3-4, 4-5, 5-6 Price \$2.75pr/\$33.00dz