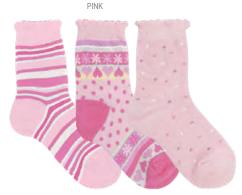

#### 454 Ruffle Dot Sock

Perfect polka dot ruffle looks great in summer shades.

70% Cotton, 27% Nylon, 3% Spandex

Colors: Pink, Minnows, Lilac, Reef, Bubblegum

Packed: ¼ dozens Sizes: 5-6, 6-7, 7-8, 8-9 Price: \$3.00pr/\$36.00dz