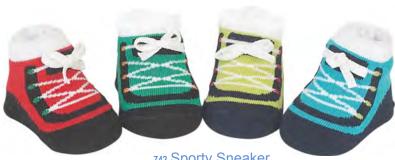

#### 742 Sporty Sneaker

Colors: Assorted Packed: 4 pair gift box

(min order 2 boxes) Sizes: Size 1: Fits 0-3mos

\$10.00 Price: