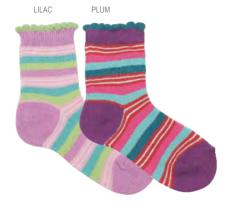

#### 493 Funky Stripe Sock

Hip and trendy stripes: prettiest pastels and beachy brights.

70% Cotton, 27% Nylon, 3% Spandex

Colors: Lilac, Plum
Packed: ¼ dozens
Sizes: 5-6, 6-7, 7-8, 8-9
Price: \$2.25pr/\$27.00dz