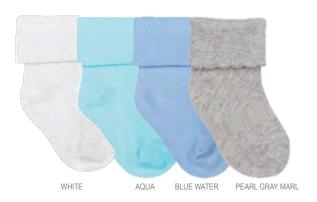

#### 206 Organic Baby Bootie

Adorable baby booties in organic cotton with special "non-slip off" cuffs and seamless handlinked toes. 70% Organic Cotton, 27% Nylon, 3% Spandex Colors: White, Aqua, Blue Water, Pearl Gray Marl.

Our apologies, Pearl Gray Marl is not currently available in organic yarn.

Packed: ¼ dozens Sizes: 3-4, 4-5, 5-6 Price: \$2.25pr/\$27.00dz