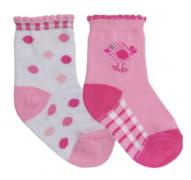

#### 251 Little Bird/Dot 2 Pack

Two delightful socks for little girls sweet dots and checks.

80% Cotton, 17% Polyester, 3%

Spandex Colors: Pink

Packed: ½ dozens (3-2 pair packs)

Sizes: 3-4, 4-5, 5-6 Price: \$4.00/2pk/\$24.00dz