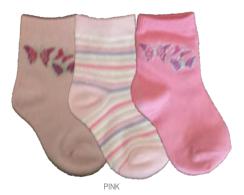

#### 302 Pick-a-Mix Sock

Take your pick from these terrific trios of fashion socks.

Always a favorite!

70% Cotton, 27% Nylon, 3% Spandex

Colors: Pink, Hot Pink
Packed: ¼ dozen assorted

(1 pair of each pattern)

Sizes: 5-6, 6-7, 7-8, 8-9 Price: \$2.25pr/\$27.00dz