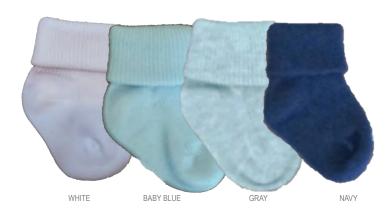

#### 206 Organic Baby Bootie

Adorable baby booties in organic cotton with special "non-slip off" cuffs and seamless handlinked toes.

70% Organic Cotton, 27% Nylon, 3% Spandex

Colors: White, Cotton Candy, Lavender, Bubblegum,

Pearl Gray Marl.

Our apologies, Pearl Gray Marl is not available in organic yarn.

Packed: 1/4 dozens Sizes: 3-4, 4-5, 5-6 \$2.25pr/\$27.00dz Price: