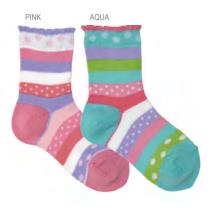

#### 389 Candy Colorblock Sock

Our favorite dot pattern on a fun colorblock. 70% Cotton, 27% Polyester, 3% Spandex

Colors: Pink, Aqua
Packed: ¼ dozens
Sizes: 5-6, 6-7, 7-8, 8-9
Price: \$2.25pr/\$27.00dz