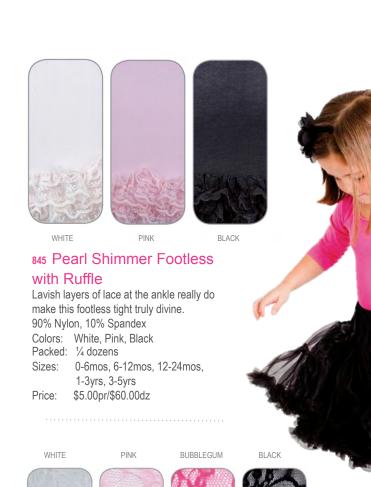

# 845 Pearl Shimmer Footless with Ruffle

Lavish layers of lace at the ankle really do make this footless tight truly divine. Perfect with her ballerina flats!

90% Nylon, 10% Spandex Colors: White, Pink, Black

Packed: ¼ dozens

Sizes: 0-6mos, 6-12mos, 12-24mos, 1-3yrs, 3-5yrs

Price: \$5.00pr/\$60.00dz.00dz