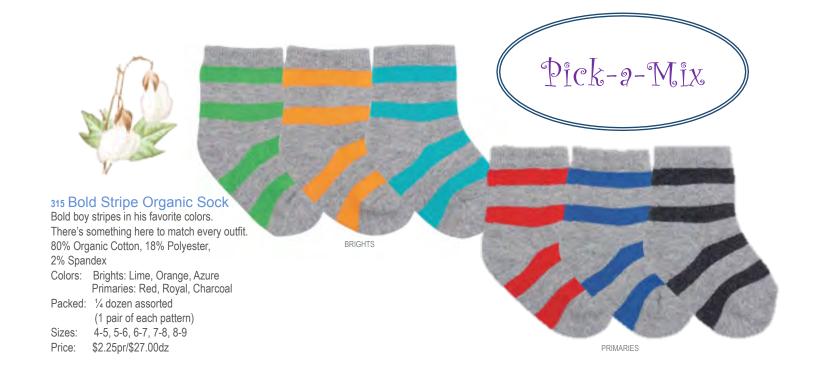

Pick-a-Mix

The original Pick-a-Mix, Pick one color story... get 3 different, but coordinating, individually packed pairs so your customers can do their own mixing and mismatching!