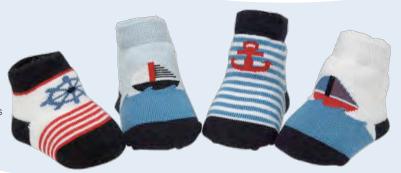

#### 312 Ship's Ahoy! Pick-a-Mix

All hands on deck! This nautical trio is sure to

float some boats!

70% Cotton, 18% Polyester, 10% Nylon, 2% Spandex

Colors: Navy

Packed: ¼ dozen assorted (1 pair of each pattern)