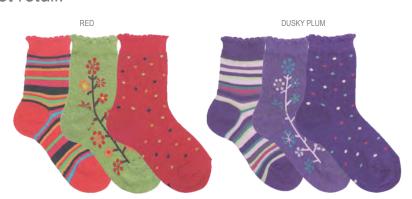

#### 303 Pick-a-Mix Sock

All exciting trios of fashion socks with dots, stripes and climbing florals. 70% Cotton, 27% Nylon, 3% Spandex

Colors: Red, Dusky Plum
Packed: ¼ dozen assorted
(1 pair of each pattern)