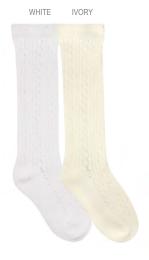

#### 485 Pellerine Knee Hi

Beautiful open work pellerine knee hi sock.

Perfect for any occasion.

80% Cotton, 18% Nylon, 2% Spandex

Colors: White, Ivory
Packed: ½ dozens
Sizes: 5-6, 6-7, 7-8, 8-9
Price: \$3.50pr/\$42.00dz