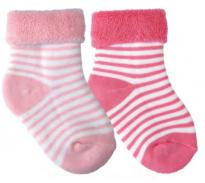

#### 389 Candy Colorblock Sock

Our favorite dot pattern on a fun colorblock. 70% Cotton, 27% Polyester, 3% Spandex

Colors: Pink, Aqua
Packed: ¼ dozens
Sizes: 5-6, 6-7, 7-8, 8-9
Price: \$2.25pr/\$27.00dz

#### 889 Candy Colorblock Capri

Our favorite dot pattern on a fun colorblock. 70% Cotton, 27% Polyester, 3% Spandex

Colors: Pink, Aqua Packed: ¼ dozens

11

Sizes: 1-3yrs, 3-5yrs, 6-8yrs, 9-11yrs

Price: \$5.50pr/\$66.00dz