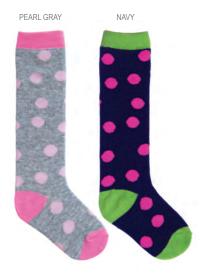

#### 499 Dotty Madness Knee Hi Sock

Contrast heel and toe on an all over dotty knee hi. 65% Cotton, 25% Nylon, 7% Polyester, 3% Spandex

Colors: Pearl Gray, Navy Packed: ¼ dozens Sizes: 6-7, 7-8, 8-9 Price: \$3.00pr/\$36.00dz