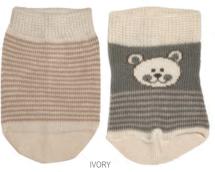

#### 193 Teddy/Stripe 2 Pack

Cute teddy shares a big smile! 70% Cotton, 27% Nylon, 3% Spandex

Colors: Ivory

Packed: ½ dozens (3-2 pair packs)

Sizes: 3-4, 4-5, 5-6 Price: \$4.00pr/2pk/\$24.00dz