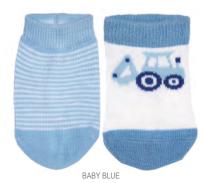

#### 192 Digger/Stripe 2 Pack

Here's a "starter" digger for the little guys. 70% Cotton, 27% Nylon, 3% Spandex Colors: Baby Blue

Packed: ½ dozens (3-2 pair packs) Sizes: 3-4, 4-5, 5-6

Price: \$4.00pr/2pk/\$24.00dz