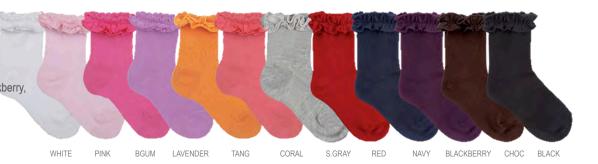

#### 406 Pima Ruffle Sock

Soft Pima cotton sock with coordinating ruffle in the most delicious shades.

70% Pima Cotton, 27% Nylon, 3% Spandex Colors: White, Pink, Bubblegum, Lavender, Tangerine, Coral, Silver Gray, Red, Navy, Blackberry,

Chocolate, Black
Packed: ¼ dozens
Sizes: 5-6 6-7 7-8 8-9

Sizes: 5-6, 6-7, 7-8, 8-9 Price: \$3.25pr/\$39.00dz