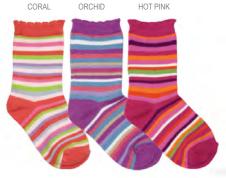

#### 348 Rainbow Stripe Sock

Hip and happening stripes in every color of the rainbow.

75% Cotton, 20% Polyester, 5% Spandex

Colors: Coral, Orchid, Hot Pink

Packed: ¼ dozens Sizes: 5-6, 6-7, 7-8, 8-9 Price: \$2.25pr/\$27.00dz