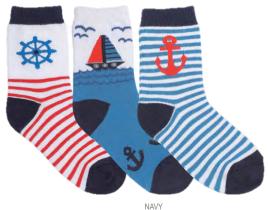

#### 312 Ship's Ahoy! Pick-a-Mix

All hands on deck! This nautical trio is sure to

float some boats!

70% Cotton, 18% Polyester, 10% Nylon, 2% Spandex

Colors: Navy

Packed: ¼ dozen assorted (1 pair of each pattern)

Sizes: 4-5, 5-6, 6-7, 7-8 Price: \$2.25pr/\$27.00dz