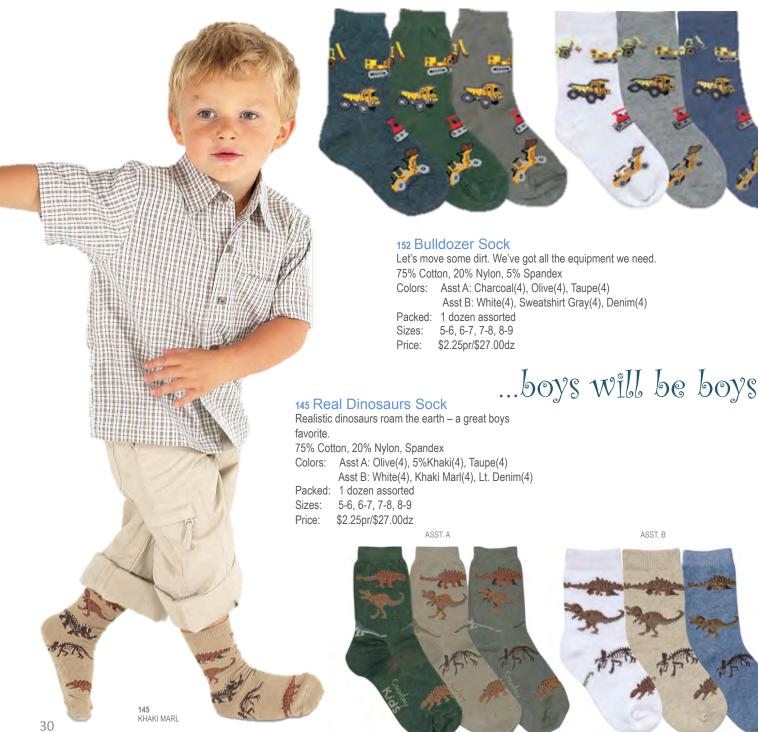

#### 743 Trucking About

Colors: Assorted Packed: 4 pair gift box

> (min order 2 boxes) Size 1: Fits 0-3mos

Sizes: Price: \$10.00

#### 192 Digger/Stripe 2 Pack

Here's a "starter" digger for the little guys. 70% Cotton, 27% Nylon, 3% Spandex Colors: Baby Blue

Packed: ½ dozens (3-2 pair packs) Sizes: 3-4, 4-5, 5-6

Price: \$4.00pr/2pk/\$24.00dz