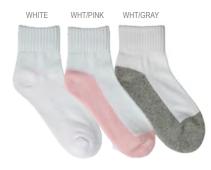

#### 290 No Show Sport Cushion

#### 390 Quarter Length Sport Cushion

#### 170 Crew Sport Cushion

WHITE WHT/GRAY

#### Sport Cushions AAA

Soft and cushiony - perfect for sport. Organic cotton, handlinked seamless toes. 75% Cotton, 23% Polyester, 2% Spandex Colors: White, Wht/Pink, Wht/Gray

Packed: 1 dozen Sizes: 6-8, 8-11