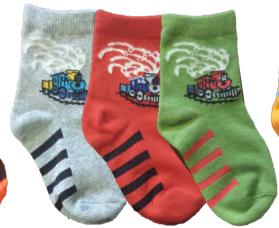

#### 146 Train 3 Pack

It's easy to keep chugging along now. 60% Cotton, 27% Nylon, 10% Polyester,

3% Spandex
Colors: Assorted

Packed: 1 dozen (4-3 pair packs)

Sizes: 5-6, 6-7, 7-8 Price: \$5.00/3pk/\$20.00dz