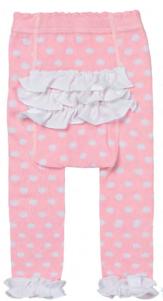

#### 454 Ruffle Dot Sock

Perfect polka dot ruffle looks great in summer shades.

70% Cotton, 27% Nylon, 3% Spandex

Colors: Pink, Minnows, Lilac, Reef, Bubblegum

Packed: ¼ dozens Sizes: 5-6, 6-7, 7-8, 8-9 Price: \$3.00pr/\$36.00dz