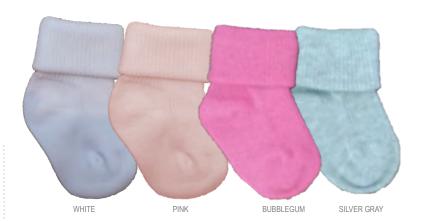

#### 454 Ruffle Dot Sock

Perfect polka dot ruffle looks great in summer shades.

70% Cotton, 27% Nylon, 3% Spandex

Colors: Pink, Minnows, Lilac, Reef, Bubblegum

Packed: ¼ dozens Sizes: 5-6, 6-7, 7-8, 8-9 Price: \$3.00pr/\$36.00dz