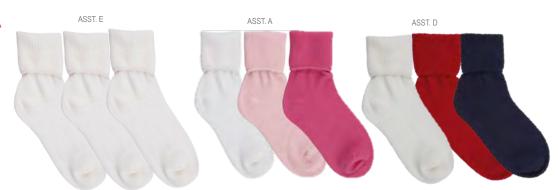

#### 340 Liner 3 Pack AAA

Comfortable and durable - a 'no show' liner in a fabulous array of popular colors. All in a 3 pair pack.

70% Cotton, 27% Nylon, 3% Spandex Colors: Asst A: White, Pink, Bubblegum

Asst B: Lime, Bubblegum, Purple

Asst C: White

Asst D: White, Silver Gray, Black

Asst E: Black

Packed: 1 dozen (4-3 pair packs) 5-6, 6-7, 7-8, 8-9 Sizes: Price: \$4.50/3pk/\$18.00dz