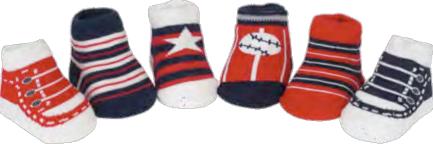

#### 312 Ship's Ahoy! Pick-a-Mix

All hands on deck! This nautical trio is sure to

float some boats!

70% Cotton, 18% Polyester, 10% Nylon, 2% Spandex

Colors: Navy

Packed: ¼ dozen assorted (1 pair of each pattern)

Sizes: 4-5, 5-6, 6-7, 7-8 Price: \$2.25pr/\$27.00dz