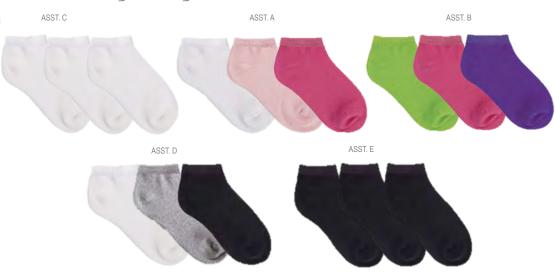

#### 340 Liner 3 Pack AAA

Comfortable and durable - a 'no show' liner in a fabulous array of popular colors. All in a 3 pair pack.

70% Cotton, 27% Nylon, 3% Spandex Colors: Asst A: White, Pink, Bubblegum

Asst B: Lime, Bubblegum, Purple

Asst C: White

Asst D: White, Silver Gray, Black

Asst E: Black

Packed: 1 dozen (4-3 pair packs) 5-6, 6-7, 7-8, 8-9 Sizes: Price: \$4.50/3pk/\$18.00dz