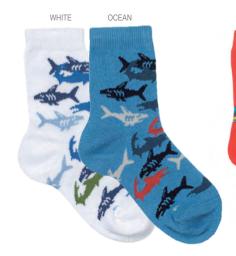

#### 131 Shark Sock

Shark infested waters. Who dares to wear? 70% Cotton, 27% Nylon, 3% Spandex

Colors: White, Ocean
Packed: ¼ dozens
Sizes: 5-6, 6-7, 7-8, 8-9
Price: \$2.25pr/\$27.00dz

RED

To the rescue! He'll be sure to be seen with those bright flashing lights.