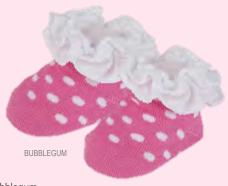

#### 718 Frilly Dot

Colors: Pink, Bubblegum

Packed: 1 pair gift box (min order 3 boxes per color)

Sizes: Size 1: Fits 0-3mos Price: \$3.50 per box