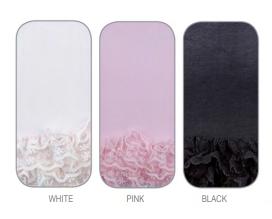

# 845 Pearl Shimmer Footless with Ruffle

Lavish layers of lace at the ankle really do make this footless tight truly divine. Perfect with her ballerina flats!

90% Nylon, 10% Spandex Colors: White, Pink, Black

Packed: ¼ dozens

Sizes: 0-6mos, 6-12mos, 12-24mos, 1-3yrs, 3-5yrs

Price: \$5.00pr/\$60.00dz.00dz