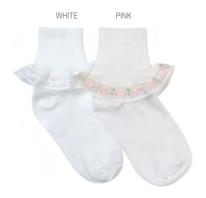

#### 202 Rose Chain Lace Sock

Simple lace with a hint of color to bring out her very favorite colors.

70% Cotton, 25% Nylon, 5% Lycra®

Colors: White, Pink Packed: ½ dozens

Sizes: 3-4, 4-5, 5-6, 6-7, 7-8 Price: \$4.00pr/\$48.00dz