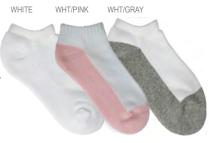

#### Sport Cushions AAA

Soft and cushiony - perfect for sport. Organic cotton, handlinked seamless toes. 75% Cotton, 23% Polyester, 2% Spandex Colors: White, Wht/Pink, Wht/Gray

Packed: 1 dozen Sizes: 6-8, 8-11