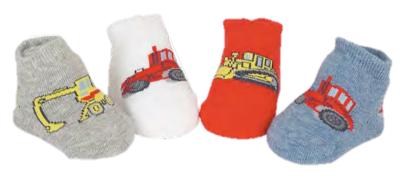

#### 316 Bulldozer 3 Pack

Hard at work in the best boy colors and you get 3 pairs!

75% Cotton, 20% Nylon, 5% Spandex

Colors: Sweatshirt Gray

Packed: 1 dozen (4-3 pair packs)

Sizes: 5-6, 6-7, 7-8 Price: \$5.00/3pk/\$20.00dz

#### 318 Monster Truck 3 Pack

Super size trucks plough their way through

earthy stripes.

75% Cotton, 20% Polyester, 5% Spandex

Colors: Olive

Packed: 1 dozen (4-3 pair packs) Sizes: 5-6, 6-7, 7-8, 8-9 Price: \$5.00/3pk/\$20.00dz