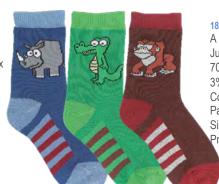

#### 140 Triassic Age Sock

This is what it would have looked like

— if we grew up in the Triassic age...

70% Cotton, 27% Nylon, 3% Spandex

Colors: Khaki Packed: ¼ dozens

Sizes: 5-6, 6-7, 7-8, 8-9 Price: \$2.25pr/\$27.00dz

#### 141 Moving Rocks Socks

The real big jobs need all the

real big equipment.

70% Cotton, 27% Nylon, 3% Spandex

Colors: Moss
Packed: ¼ dozens
Sizes: 5-6, 6-7, 7-8, 8-9
Price: \$2.25pr/\$27.00dz

territic socks tor boys...

#### 131 Shark Sock

Shark infested waters. Who dares to wear? 70% Cotton, 27% Nylon, 3% Spandex

Colors: White, Ocean
Packed: ¼ dozens
Sizes: 5-6, 6-7, 7-8, 8-9
Price: \$2.25pr/\$27.00dz

RED

To the rescue! He'll be sure to be seen with those bright flashing lights.