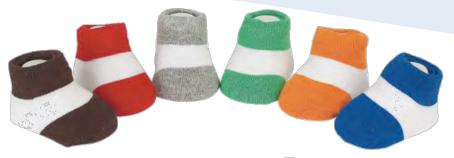

#### 302 Pick-a-Mix Sock

Take your pick from these terrific trios of fashion socks.

Always a favorite!

70% Cotton, 27% Nylon, 3% Spandex

Colors: Pink, Hot Pink
Packed: ¼ dozen assorted

(1 pair of each pattern)

Sizes: 5-6, 6-7, 7-8, 8-9 Price: \$2.25pr/\$27.00dz

#### 301 Pick-a-Mix Sock

70% Cotton, 27% Nylon, 3% Spandex

Colors: Pink, Petal, Navy Packed: ¼ dozen assorted (1 pair of each pattern) Sizes: 5-6, 6-7, 7-8, 8-9 Price: \$2.25pr/\$27.00dz