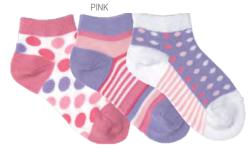

#### 302 Pick-a-Mix Sock

Take your pick from these terrific trios of fashion socks.

Always a favorite!

70% Cotton, 27% Nylon, 3% Spandex

Colors: Pink, Hot Pink
Packed: ¼ dozen assorted

(1 pair of each pattern)

Sizes: 5-6, 6-7, 7-8, 8-9 Price: \$2.25pr/\$27.00dz