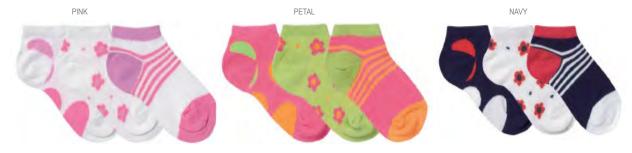

#### 301 Pick-a-Mix Sock

70% Cotton, 27% Nylon, 3% Spandex

Colors: Pink, Petal, Navy Packed: ¼ dozen assorted (1 pair of each pattern) Sizes: 5-6, 6-7, 7-8, 8-9 Price: \$2.25pr/\$27.00dz