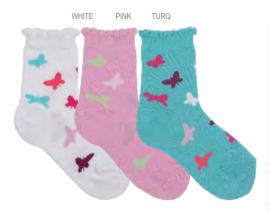

#### 364 Flutterby Sky Sock

Butterfly butterfly high in the sky! 70% Cotton, 27% Nylon, 3% Spandex

Colors: White, Pink, Turq Packed: ¼ dozens Sizes: 5-6, 6-7, 7-8, 8-9 Price: \$2.25pr/\$27.00dz