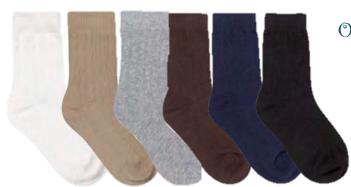

# Basics - All colors and sizes are 'AAA'... Always Available At Once!

Comfortable and durable – a 'no show' liner in a

Fabulous array of popular colors.

70% Organic Cotton, 27% Nylon, 3% Spandex Colors: \*White,\*Pink, Bubblegum, Turq, Orange,

Lime, Purple, Silver Gray, \*Black

Packed: 1/4 dozens

Sizes: 4-5, 5-6, 6-7, 7-8, 8-9

\*also available in 9-11

Price: \$2.00pr/\$24.00dz