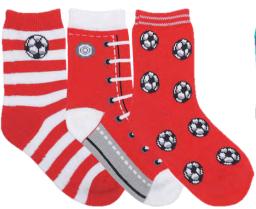

#### 313 Soccer Pick-a-Mix

Step out onto the field in style!

70% Cotton, 18% Polyester, 10% Nylon,

2% Spandex

Colors: Red

Packed: ¼ dozen assorted (1 pair of each pattern)

Sizes: 4-5, 5-6, 6-7, 7-8 Price: \$2.25pr/\$27.00dz