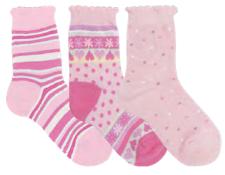

#### 3302 Hearts & Flowers 3 Pack

Always a favorite!

70% Cotton, 27% Nylon, 3% Spandex

Colors: Pink

Packed: 1 dozen (4-3 pair packs)

Sizes: 6-7, 7-8, 8-9 Price: \$5.00/3pk/\$20.00dz