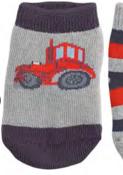

#### 189 Tractor/Stripe 2 Pack

A big red tractor that little boys will

Just love.

70% Cotton, 27% Polyester,

3% Spandex

Colors: Silver Gray

Packed: ½ dozens (3-2 pair packs)

Sizes: 3-4, 4-5, 5-6 Price: \$4.00pr/2pk/\$24.00dz