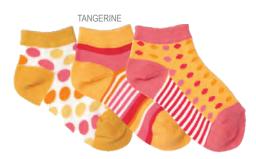

#### 309 Juicy Lucy 3 Pack

Deliciously refreshing 3 pack in tooty fruity color combos. 70% Cotton, 27% Polyester, 3% Spandex

Colors: Pink, Pear, Tangerine Packed: ½ dozens (2-3 pair packs) Sizes: 5-6, 6-7, 7-8, 8-9 Price: \$5.00/3pk/\$20.00dz