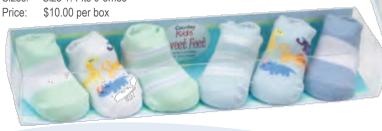

#### 7404 Going Sailing

Colors: Assorted

Packed: 4 pair gift box (min order 2 boxes)

Sizes: Size 1: Fits 0-3mos

Size 2: Up to 12mos

\$10.00 Price: