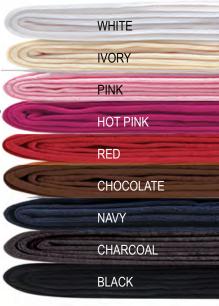

#### o10 Signature Microfiber Opaque Tights AAA

Country Kids® luxurious Microfiber and Lycra® tights. Smooth, even coverage that

looks and feels great. 91% Microfiber, 9% Lycra®

Colors: White, Ivory, Pink, Hot Pink, Red, Chocolate, Navy, Charcoal, Black

Colors: Baby Blue, Black, Blackberry, Bubblegum, Burgundy,
Chocolate, Coral, Dusky Plum, Hot Pink, Ivory, Lavender,
Lilac, Lime, Navy, Orange, Pink, Plum, Pool, Purple, Red,

Sugar Pink, Thistle, Tomato, Turg, Violet, White