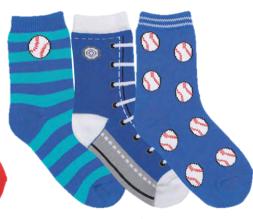

#### 314 Baseball Pick-a-Mix

First base, second base, third. He'll be scoring

home runs!

70% Cotton, 18% Polyester, 10% Nylon, 2% Spandex

Colors: Royal

Packed: ¼ dozen assorted (1 pair of each pattern)

Sizes: 4-5, 5-6, 6-7, 7-8 Price: \$2.25pr/\$27.00dz