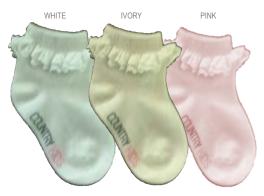

#### 302 Pick-a-Mix Sock

Take your pick from these terrific trios of fashion socks.

Always a favorite!

70% Cotton, 27% Nylon, 3% Spandex

Colors: Pink, Hot Pink
Packed: ¼ dozen assorted

(1 pair of each pattern)

#### 301 Pick-a-Mix Sock

70% Cotton, 27% Nylon, 3% Spandex

Colors: Pink, Petal, Navy Packed: ¼ dozen assorted (1 pair of each pattern) Sizes: 5-6, 6-7, 7-8, 8-9 Price: \$2.25pr/\$27.00dz

#### 303 Pick-a-Mix Sock

All exciting trios of fashion socks with dots, stripes and climbing florals. 70% Cotton, 27% Nylon, 3% Spandex

Colors: Red, Dusky Plum
Packed: ¼ dozen assorted
(1 pair of each pattern)