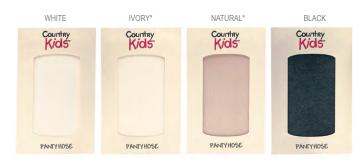

#### 009 Signature Sheer Pantyhose

Silky sheer-to-waist pantyhose with sandal toes – just like Mom's. Ivory and Natural now available in Young Lady.

HOT PINK

TURQ

90% Microfiber Nylon, 10% Spandex Colors: White, Ivory\*, Natural\*, Black

Packed: ½ dozens

Sizes: 0-12mos, 12-24mos, 3-5yrs, 6-8yrs,

9-11yrs, 12-15yrs, Young Lady\*

Price: \$3.00pr/\$36.00dz

Dip Dye Opaque tights