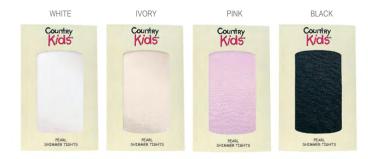

#### 924 Pearl Shimmer Tights

Ready to shine! Irresistibly soft opaque tights with a dressy pearlized finish. Lots of Lycra® stretch so very comfy and no bagging. Now offered in baby!

85% Nylon, 15% Lycra®

Colors: White, Ivory, Pink, Black

Packed: ½ dozens

Sizes: 0-12mos, 12-24mos, 1-3yrs, 3-5yrs, 6-8yrs, 9-11yrs,

12-15yrs

Price: \$4.00pr/\$48.00dz