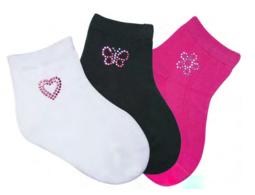

#### 497 I Love Bling! 3 Pack

3 Pair Pack with all her favorites – Heart, Flower, Butterfly – all in a dazzling mix of crystals and nail heads!. 70% Cotton, 27% Polyester, 3% Spandex

Color: Assorted

Packed: 1 dozen (4-3 pair packs)