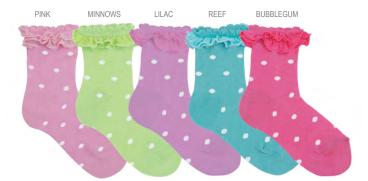

#### 454 Ruffle Dot Sock

Perfect polka dot ruffle looks great in summer shades.

70% Cotton, 27% Nylon, 3% Spandex

Colors: Pink, Minnows, Lilac, Reef, Bubblegum

Packed: ¼ dozens Sizes: 5-6, 6-7, 7-8, 8-9 Price: \$3.00pr/\$36.00dz