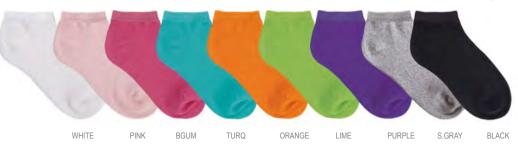

# Basics - All colors and sizes are 'AAA'... Always Available At Once!

Comfortable and durable – a 'no show' liner in a

Fabulous array of popular colors.

70% Organic Cotton, 27% Nylon, 3% Spandex Colors: \*White,\*Pink, Bubblegum, Turq, Orange,

Lime, Purple, Silver Gray, \*Black

Packed: 1/4 dozens

Sizes: 4-5, 5-6, 6-7, 7-8, 8-9

\*also available in 9-11

Price: \$2.00pr/\$24.00dz