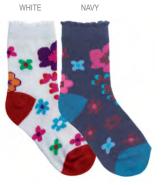

#### 362 Graphic Flower Sock

Allover flower design with pop colors and contrast heel and toe.

70% Cotton, 27% Polyester, 3% Spandex

 Colors:
 White, Navy

 Packed:
 ¼ dozens

 Sizes:
 5-6, 6-7, 7-8, 8-9

 Price:
 \$2.25pr/\$27.00dz