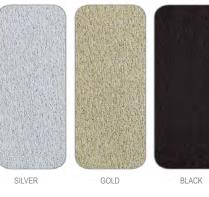

#### 850 Sparkly Footless Tights

Stunning sparkly footless tights are a 'must have' this season – and go perfectly with those party shoes!

70% Nylon, 20% Lurex, 10% Spandex

Colors: Silver, Gold, Black Packed: ¼ dozens

Sizes: 1-3yrs, 3-5yrs, 6-8yrs, 9-11yrs

Price: \$5.50pr/\$66.00dz

PINK BUBBLEGUM CHOCOLATE BLACK

#### 849 Sparkly Tights

Stunning sparkly tights are a "must have" this season – and go perfectly with those party shoes. Luxuriously soft – never scratchy!

70% Nylon, 20% Lurex, 10% Spandex Colors: Silver, Gold, Orange, Red, Black

Packed: 1/4 dozens

Sizes: 1-3yrs, 3-5yrs, 6-8yrs, 9-11yrs

Price: \$5.50pr/\$66.00dz

WHITE

IVORY