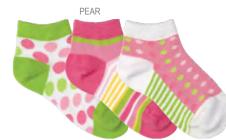

#### 309 Juicy Lucy 3 Pack

Deliciously refreshing 3 pack in tooty fruity color combos. 70% Cotton, 27% Polyester, 3% Spandex

Colors: Pink, Pear, Tangerine Packed: ½ dozens (2-3 pair packs) Sizes: 5-6, 6-7, 7-8, 8-9 Price: \$5.00/3pk/\$20.00dz