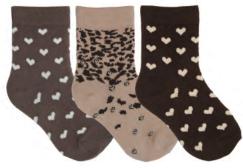

#### 311 Truffle Lovers 3 Pack

A little gold lurex adds a touch of sparkles to this great mix of animal print and favorite hearts

65% Cotton, 25% Nylon, 7% Polyester, 3% Spandex

Color: Truffle

Packed: 1 dozen (4-3 pair packs)

Sizes: 6-7, 7-8, 8-9
Price: \$6.00/3pk/\$24.00dz